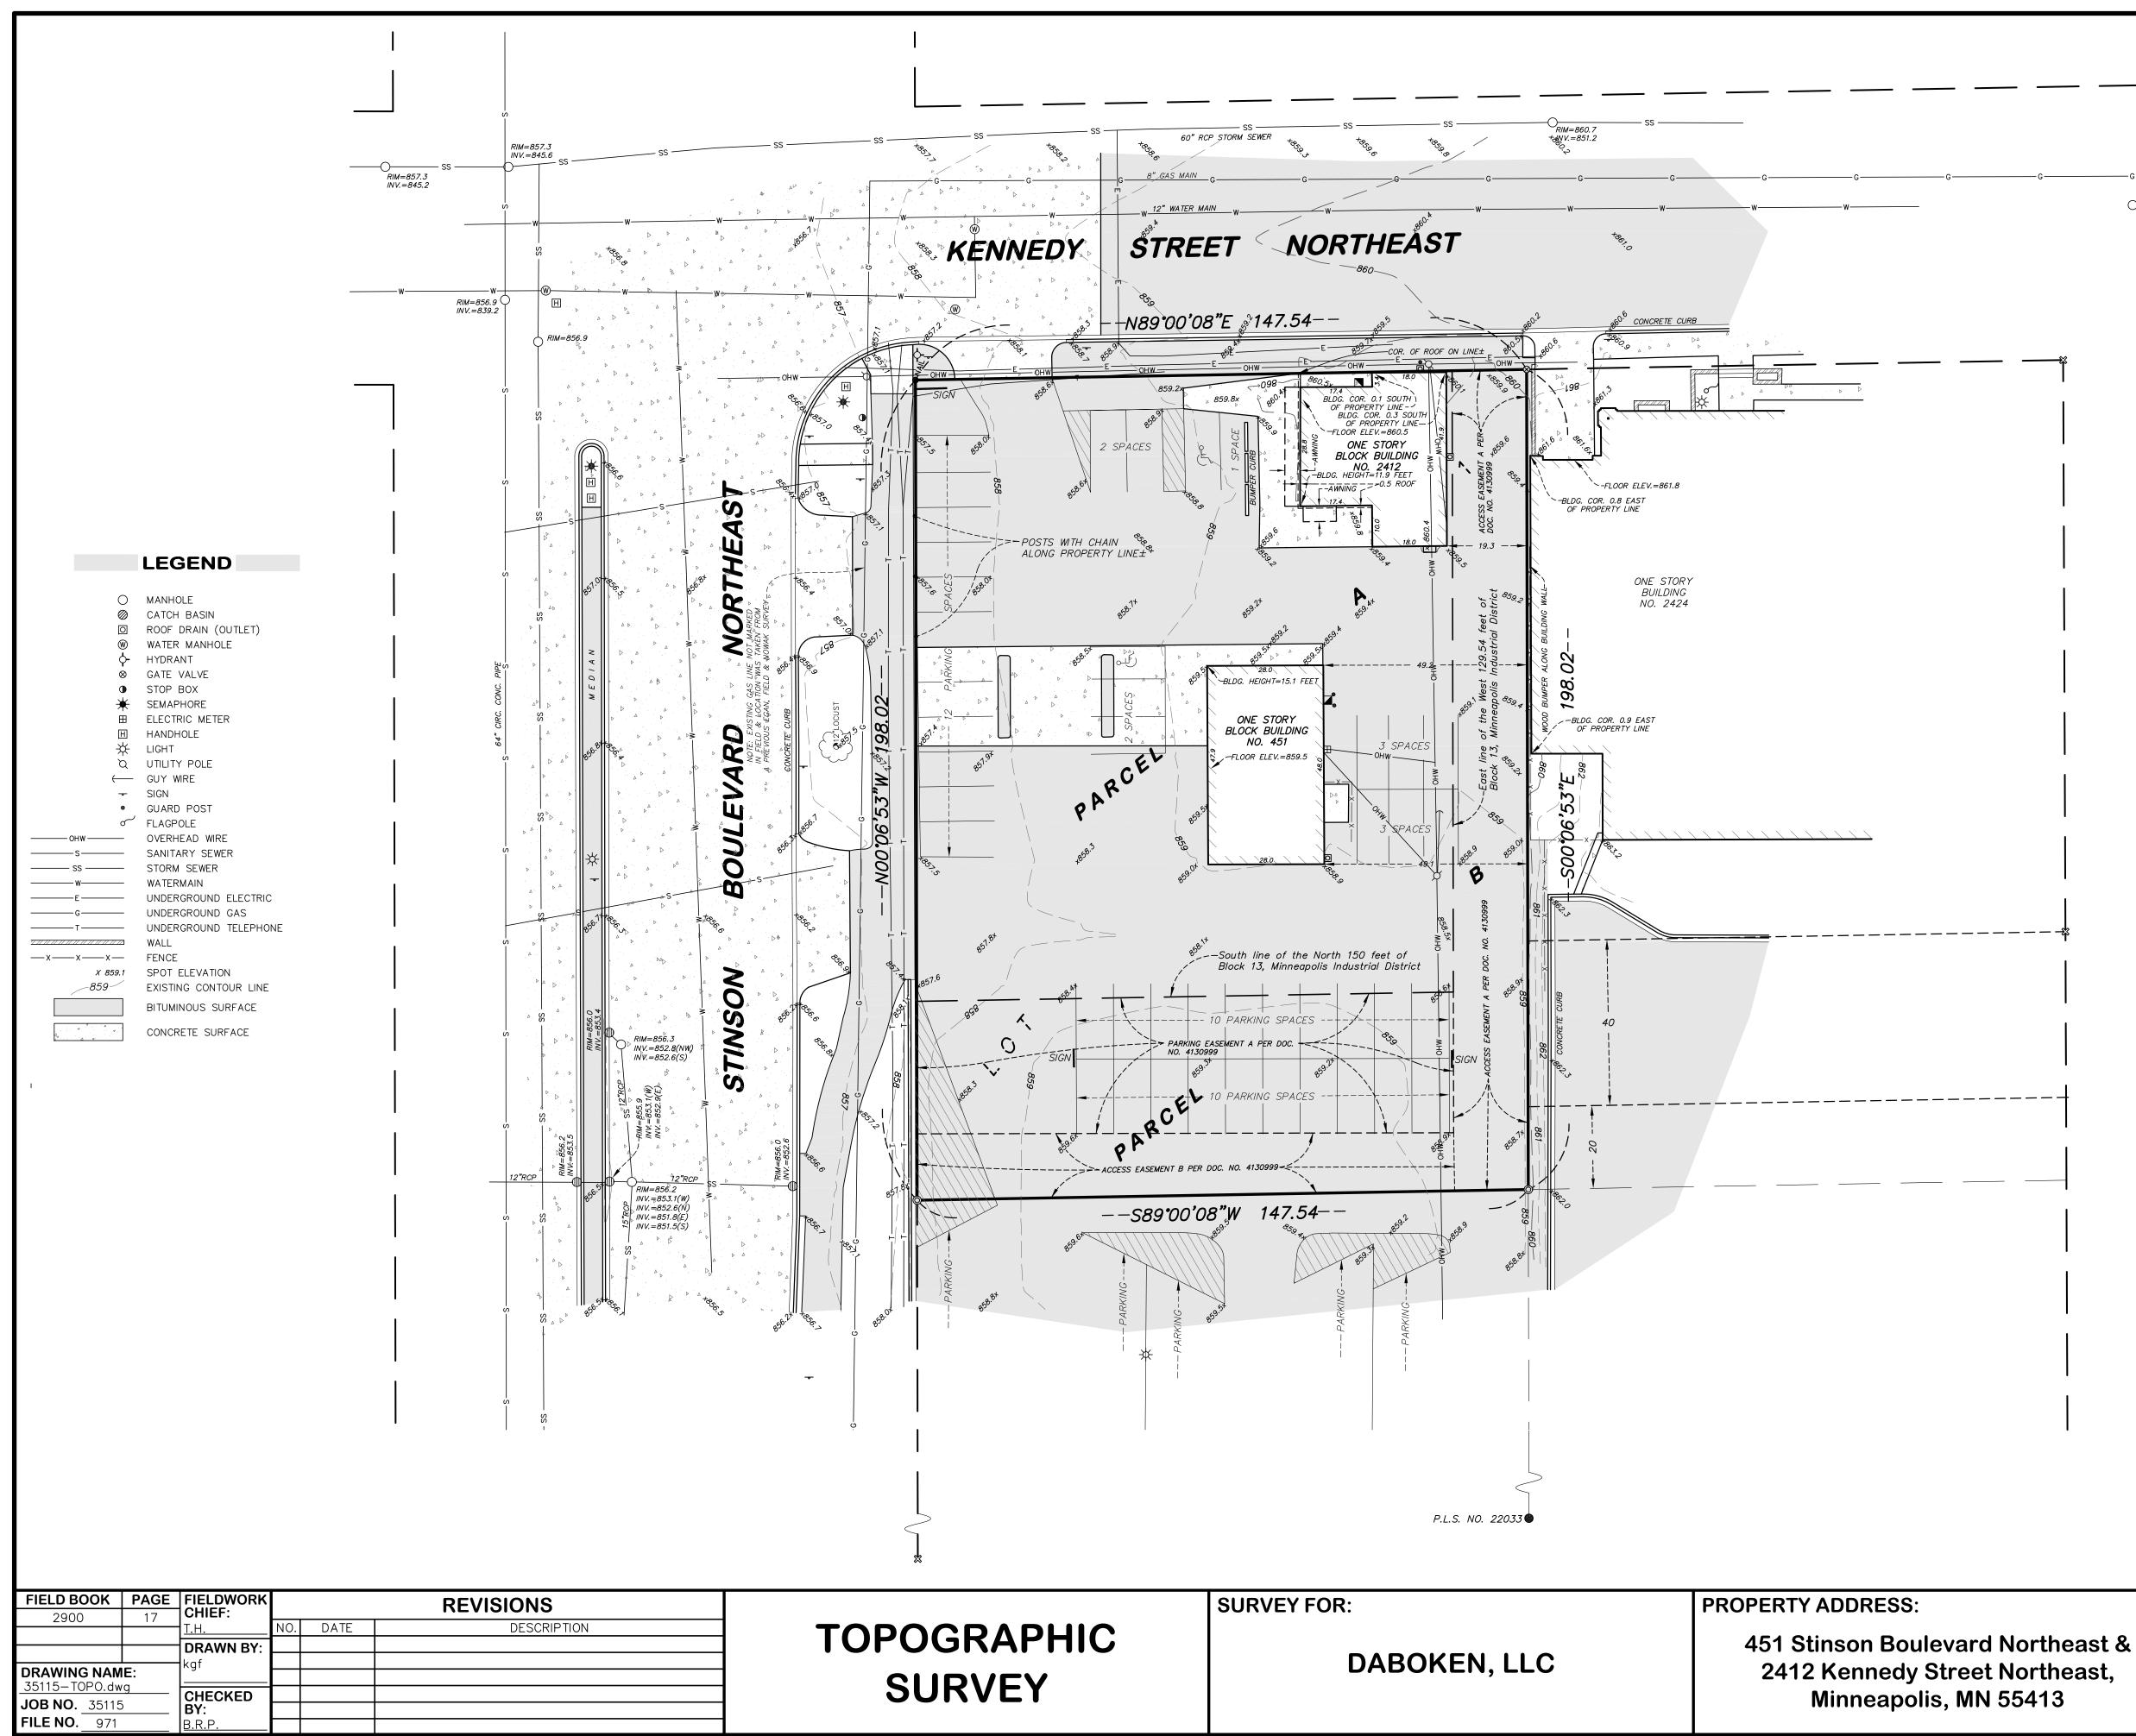

2412 Kennedy Street Northeast, Minneapolis, MN 55413

## **LEGAL DESCRIPTION:**

PARCEL A: That part of Lot 1, Block 1, Jennas Addition, embraced within the North 150 feet of the West 129.54 feet of Block 13 "Minneapolis Industrial District" (Per Certificate of Title No. 1191989)

PARCEL B: Lot 1, Block 1, Jennas Addition, except that part thereof embraced within the North 150 feet of the West 129.54 feet of Block 13, "Minneapolis Industrial District" (Per Certificate of Title No. 1191993)

## NOTES:

 $\bigcirc$ 

1. The orientation of this bearing system is based on the Hennepin County coordinate grid (NAD 83—96 Adjustment).

2. The area of the property described hereon is 29,213 square feet or 0.671 acres.

3. The legal description and easement information used in preparation of this survey is based upon the Certificates of Title No. 1191993 & 1191989 with indexes verified through February 9, 2012.

4. Existing utilities, services and underground structures shown hereon were located either physically, from existing records made available to us, or by resident testimony. However, lacking excavation, the exact location of underground features cannot be accurately, completely and reliably depicted. Where additional or more detailed information is required, the client is advised that excavation may be necessary. Other utilities and services may be present and verification and location of all utilities and services should be obtained from the owners of the respective utilities prior to any design, planning or excavation.

5. BENCHMARK: Top nut of the hydrant located in the southeast quadrant of Stinson Boulevard Northeast and Kennedy Street Northeast. Elevation = 861.85 feet (NAVD 88), per MNDOT VRS network.